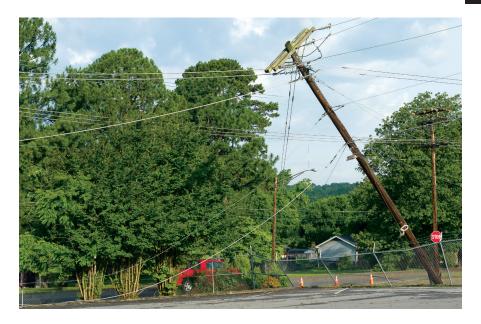

  Renewable Energy
- Fencing

- High Mast Lighting
- Pole & Post Installation

The speed and strength of **Polecrete® Stabilizer** helps to quickly restore power.

| TYPICAL PHYSICAL PROPERTIES         |               |               |               |  |  |
|-------------------------------------|---------------|---------------|---------------|--|--|
|                                     | STANDARD      | HD            | HYDRO         |  |  |
| Free Rise Core Density (ASTM D1622) | 4.0 pcf ± 0.2 | 6.0 pcf ± 0.2 | 5.0 pcf ± 0.2 |  |  |
| Compressive Strength (ASTM D1621)   | ≥ 80 psi      | ≥ 150 psi     | ≥80 psi       |  |  |
| Flexural Strength (ASTM C203)       | ≥90 psi       | ≥ 150 psi     | ≥ 168 psi     |  |  |
| Tensile Strength (ASTM D1623)       | ≥90 psi       | ≥ 150 psi     | ≥90 psi       |  |  |
| Water Absorption (ASTM D2842)       | <2% volume    | <2% volume    | <2% volume    |  |  |
| Set Time (@77°F)                    | 15 minutes    | 15 minutes    | 15 minutes    |  |  |