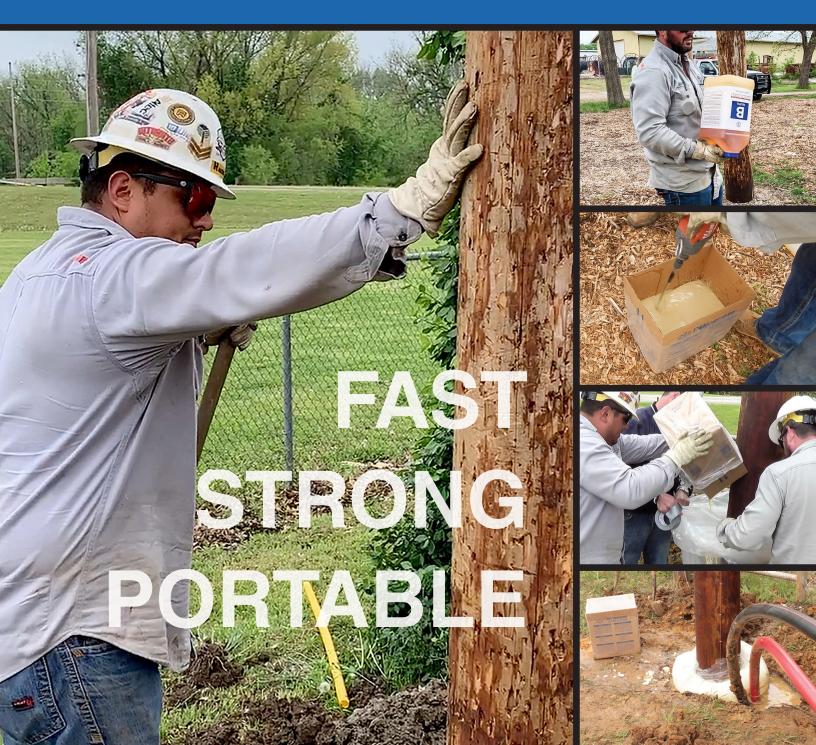

# 2-part Post Setting Foam for Faster and Stronger Results

| FAST     | Mixes in 30 seconds, sets in 15 minutes. |
|----------|------------------------------------------|
| STRONG   | Permanent holding strength.              |
| PORTABLE | Lightweight and easy to carry.           |

### WATCH POLECRETE<sup>®</sup> STABILIZER IN ACTION!

Professional crews using BMK products.