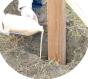

## Post Setting Expanding Foam

The original foam backfill is the fastest and strongest for setting posts of all types.

Postloc® is an innovative building material that has been designed to be more convenient than bags of concrete, yet maintain similar properties of strength and performance.

Postloc is a commercial grade product specifically designed to save your most valuable asset - time. Setting up in 15 minutes or less, Postloc allows you to move to the next stage of your project sooner.