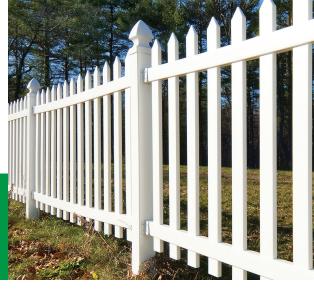

## **Advantages**

- Saves time
- Easy to use
- Lightweight package
- Superior holding strength
- Works with all fence materials (wood, metal, vinyl and more)
- Can be used in all seasons
- Works well with various soil types
- Proudly made in the USA