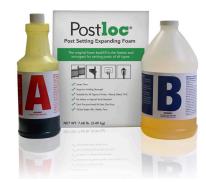

## Postloc®

## Post Setting Expanding Foam

The original foam backfill is the fastest and strongest for setting posts of all types.

Postloc® is an innovative building material that has been designed to be more convenient than bags of concrete, yet maintain similar properties of strength and performance.

Postloc is a commercial grade product specifically designed to save your most valuable asset - time. Setting up in 15 minutes or less, Postloc allows you to move to the next stage of your project sooner.